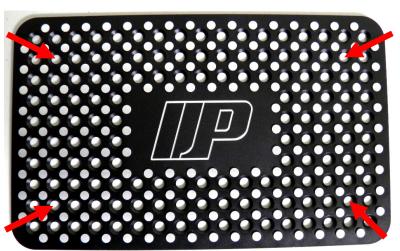

We suggest using the 2nd hole in from each corner.

Remove plate from mat - clean mat and plate.

Install plate using the screws supplied and T-nuts on the back.

Do not over tighten.

**Suggested Mounting Point** 