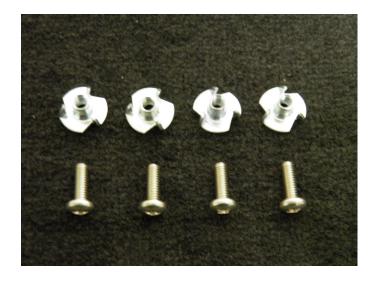

## **Installation Kit:**

- (4) T-Nuts
- (4) 8-32 Machine Screws

Place floor mat in car in position.

Place Heel plate on mat and locate to your preference.

Put a piece of tape on the mat just below the heel plate.

We suggest using the 2nd hole in from each corner.

Remove plate from mat - clean mat and plate.

Install plate using the screws supplied and T-nuts on the back.

Do not over tighten.

**Suggested Mounting Point** 